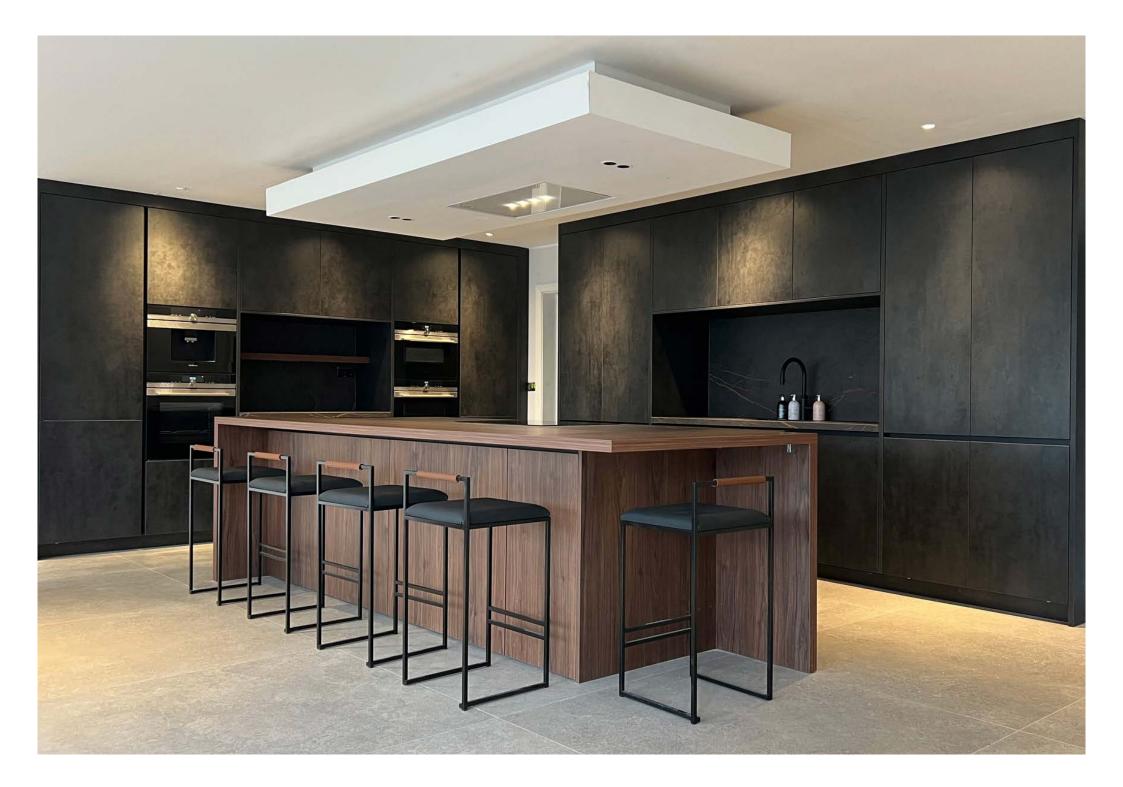

#### **Interior & Exterior**

- > Aluminium bi-fold doors and windows
- > Aluminium facias and guttering
- > Professionally landscaped outdoor spaces
- > Featured glass and solid wood staircases
- > Underfloor heating
- > Bespoke manufactured kitchens
- > Porcelain tiles

#### The Devil is in the detail.

From stunning bathrooms to bespoke designer kitchens, every Francis Home is finished to the highest standard throughout.