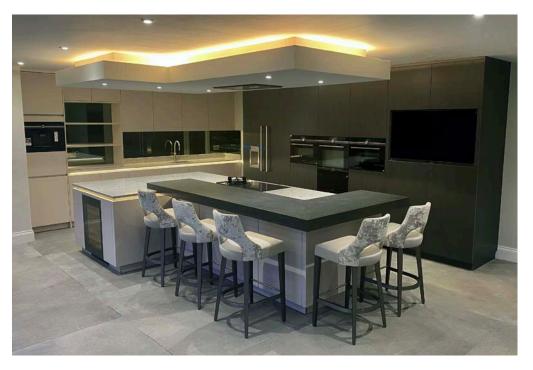

#### The Devil is in the detail.

From stunning bathrooms to bespoke designer kitchens, every Francis Home is finished to the highest standard throughout.

#### **Interior & Exterior**

- > Aluminium bi-fold doors and windows
- > Aluminium facias and guttering
- > Professionally landscaped outdoor spaces
- > Featured glass and solid wood staircases
- > Underfloor heating
- > Bespoke manufactured kitchens
- > Porcelain tiles