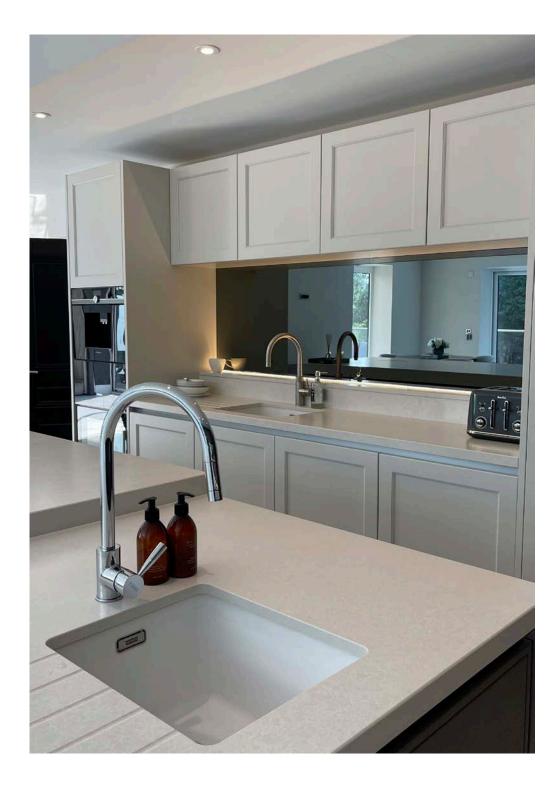

#### **Interior & Exterior**

- > Aluminium bi-fold doors and windows
- > Aluminium facias and guttering
- > Professionally landscaped outdoor spaces
- > Featured glass and solid wood staircases
- > Underfloor heating
- > Bespoke manufactured kitchens
- > Porcelain tiles

#### The Devil is in the detail.

From stunning bathrooms to bespoke designer kitchens, every Francis Home is finished to the highest standard throughout.