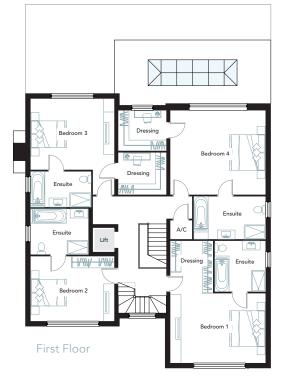

### Making a home your own.

Because every Francis Home is built to an individual design; we offer the flexibility of amending the layout to suit the requirements of every discerning client (subject to early reservation)

#### Nothing is set in stone for any of our purchasers.

We offer an optional Design Consultancy Service to every purchaser, helping every step of the way ensuring you create your perfect home. From adjusting living spaces, individual kitchens, and bathrooms; right through to interior design packages.

#### Showcasing the possible.

We understand it is essential to create a vision for our clients before a single brick has been laid. We achieve this by presenting our properties as CGI visualisations, giving considerable insight into the potential and possibilities available.