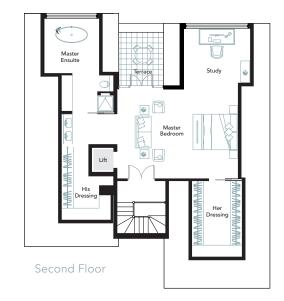

### Making a home your own.

Because every Francis Home is built to an individual design; we offer the flexibility of amending the layout to suit the requirements of every discerning client (subject to early reservation)

#### Nothing is set in stone for any of our purchasers.

We offer an optional Design Consultancy Service to every purchaser, helping every step of the way ensuring you create your perfect home. From adjusting living spaces, individual kitchens, and bathrooms; right through to interior design packages.

#### Showcasing the possible.

We understand it is essential to create a vision for our clients before a single brick has been laid. We achieve this by presenting our properties as CGI visualisations, giving considerable insight into the potential and possibilities available.