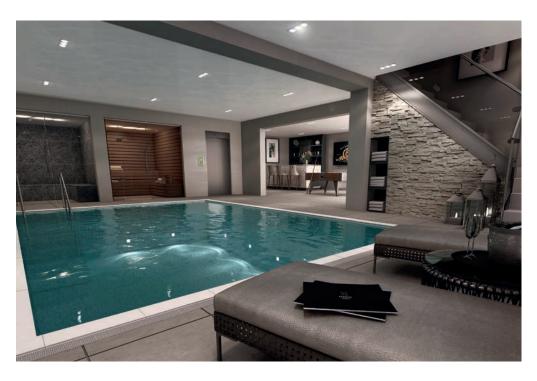

Luxury features include subterranean living spaces with indoor swimming pool, sauna, bar/ entertainment room, cinema room and gymnasium.