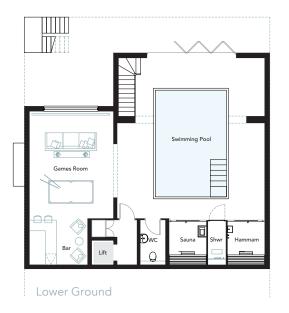

### Luxury beyond your wildest dreams.

The Francis Homes philosophy is that a modern build home should offer the the convenient lifestyle essential for today's busy professionals; without compromising on luxury, space, or design.

Luxury features include subterranean living spaces with indoor swimming pool, sauna, bar/ entertainment room, cinema room and gymnasium.